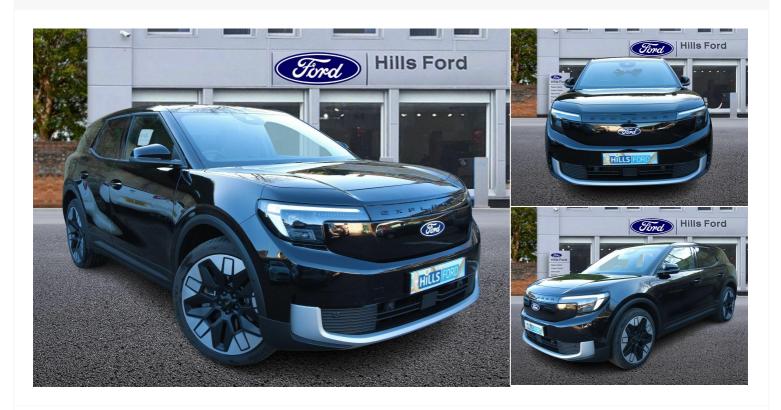

## 2024(74) Ford Explorer

£38,999

Extended Range 79kWh Premium Auto AWD 5dr Automatic

Registered 2024(74)

Mileage 11,300 miles

Engine Size N/A

Fuel Type Electric

**Transmission**Automatic